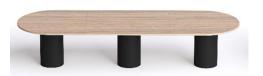

## **Triple Kolum**

Top: 900mm~1600mm Deep x 2600mm~4800mm long

Base: 400.600.800 COL: Black.White.Custom