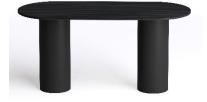

## **Tall Kolum**

Top: 900mm~1400mm Deep x 1600mm~2400mm long

Base: 400.600.800 COL: Black.White.Custom