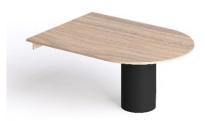

## Wall mounted Kolum

Top: 900mm~1800mm Deep x 1600mm~2400mm long

Base: 400.600.800 COL: Black.White.Custom