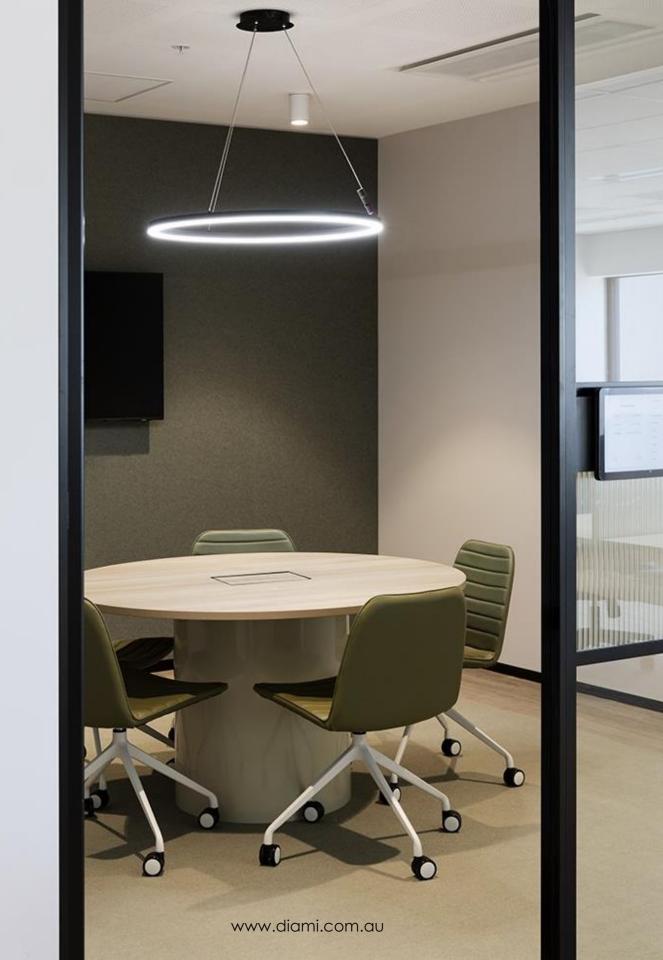

## **Application**

Kitchen Meeting Boardroom

A – Metal structure with Epoxy finish

B – Work tops in various sizes

C – Hollow center\* for cable management.

D – Floor levelers

\*Inset power box and accessories compatible

## Single Kolum

Top: 750mm~1600mm Base: 400.600.800 COL: Black.White.Custom