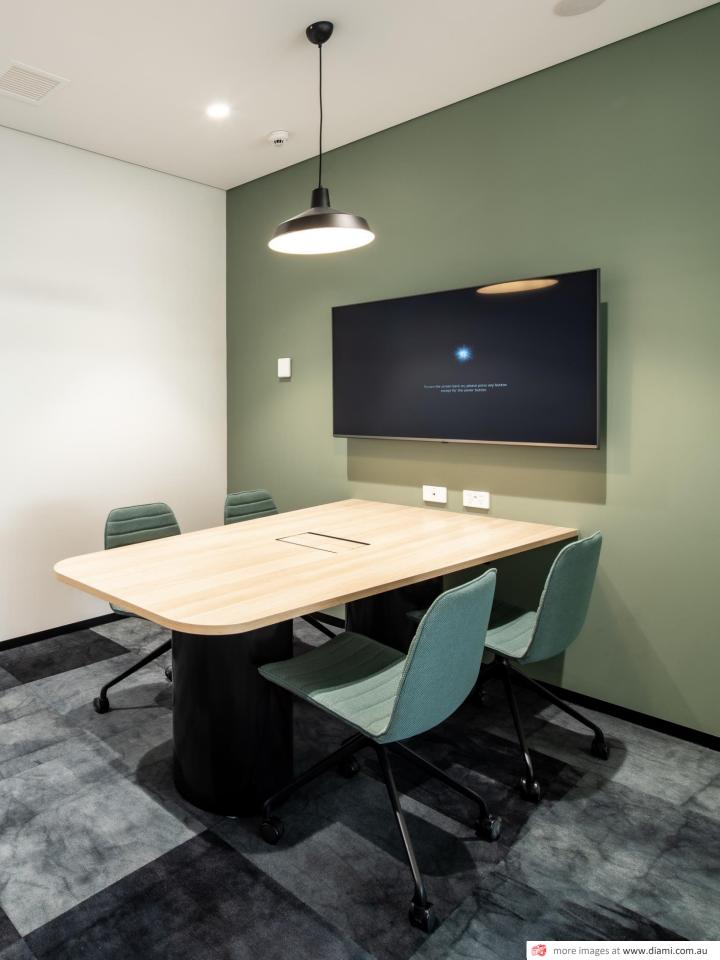

# **KOLUM**

Design:2022

## **Application**

Kitchen Meeting Boardroom









A – Metal structure with Epoxy finish

B – Work tops in various sizes

C – Hollow center\* for cable management.

D – Floor levelers

\*Inset power box and accessories compatible



## Single Kolum

Top: 750mm~1600mm Base: 400.600.800 COL: Black.White.Custom



## **Dual Kolum**

Top: 900mm~1600mm Deep x 1600mm~2400mm long

Base: 400.600.800 COL: Black.White.Custom



## **Triple Kolum**

Top: 900mm~1600mm Deep x 2600mm~4800mm long

Base: 400.600.800 COL: Black.White.Custom



## Wall mounted Kolum

Top: 900mm~1800mm Deep x 1600mm~2400mm long

Base: 400.600.800 COL: Black.White.Custom



## **Tall Kolum**

Top: 900mm~1400mm Deep x 1600mm~2400mm long

Base: 400.600.800 COL: Black.White.Custom