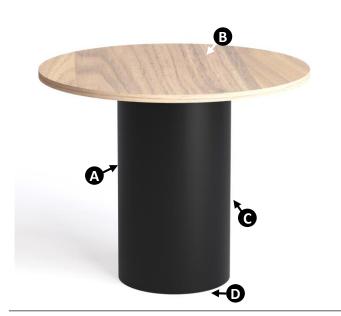

## **Application**

Kitchen Meeting Boardroom

A – Metal structure with Epoxy finish

B – Work tops in various sizes

C – Hollow center\* for cable management.

D – Floor levelers

\*Inset power box and accessories compatible