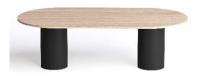

## **Dual Kolum**

Top: 900mm~1600mm Deep x 1600mm~2400mm long

Base: 400.600.800 COL: Black.White.Custom