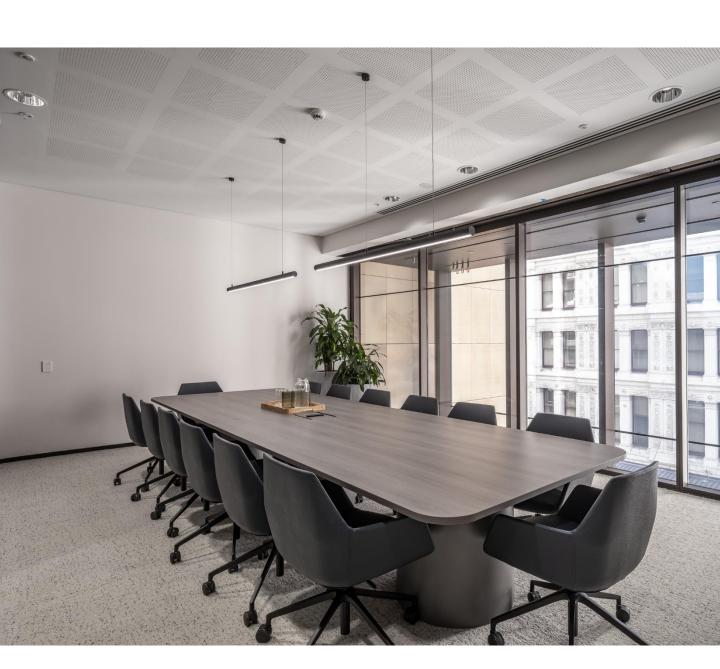

## **Dual Kolum**

Top: 900mm~1600mm Deep x 1600mm~2400mm long

Base: 400.600.800 COL: Black.White.Custom

## **Triple Kolum**

Top: 900mm~1600mm Deep x 2600mm~4800mm long

Base: 400.600.800 COL: Black.White.Custom